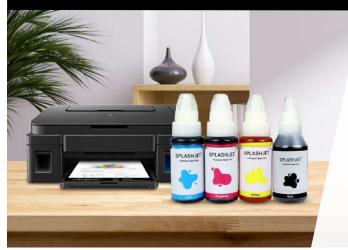

## **INK FOR HP INKTANK**

| Sr. | OEM | Code | Туре    | Color | Pack | Printer Compatibility                                                                   | Image         |
|-----|-----|------|---------|-------|------|-----------------------------------------------------------------------------------------|---------------|
| 1   | H51 | H31  | Pigment | BK    | 90g  | HP InkTank Printer 310/ 315/ 316/ 319/ 410/<br>415/ 419/ 500/ 515/ 530/ GT5810/ GT5820/ | August States |
| 2   | H52 | H32  | Буе     | C,M,Y | 70g  | t58214 color printer                                                                    |               |