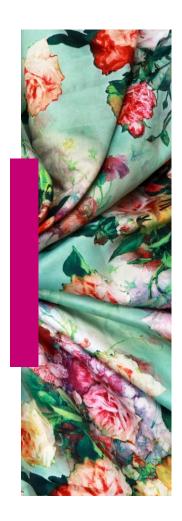

# **SUPER-SUB®**

Dye Sublimation Ink For Epson & Industrial Printheads

Splashjet offers a wide range of the sublimation ink for Epson and other print heads under the Super-Sub® Brand. Ink is designed to deliver enhanced performance on different print-head. Super-Sub® Sublimation inks are made from high purity Low energy dispersed dyes.

## **Vivid Colour Transfers**

- High colour strength with exceptional Tonal accuracy.
- Dark Blacks, Neutral Greys, Vibrant Reds and Deep blues.
- Refined colour performance with low ink consumption.