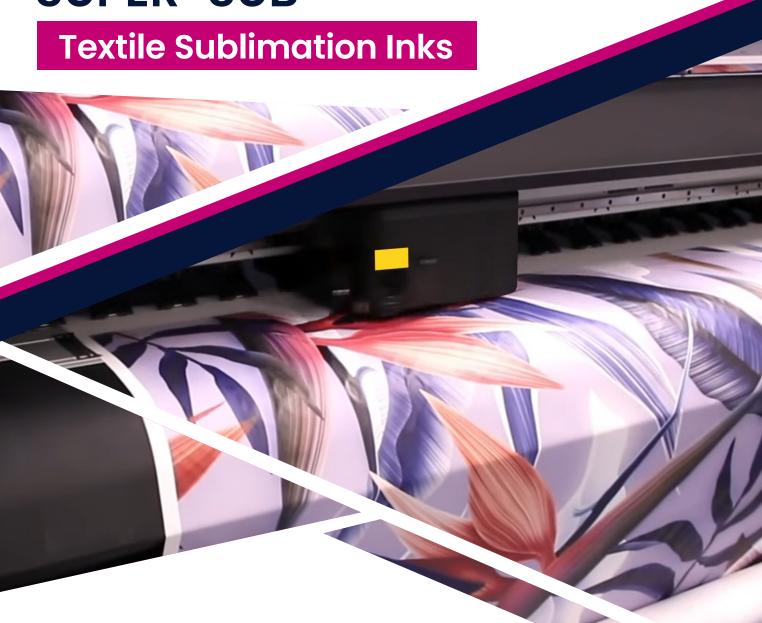

# **SUPER-SUB®**

Dye Sublimation Ink For Epson & Industrial Printheads

Splashjet offers a wide range of the sublimation ink for Epson and other print heads under the Super-Sub® Brand. Ink is designed to deliver enhanced performance on different print-head. Super-Sub® Sublimation inks are made from high purity Low energy dispersed dyes.

## **Vivid Colour Transfers**

- High colour strength with exceptional Tonal accuracy.
- Dark Blacks, Neutral Greys, Vibrant Reds and Deep blues.
- Refined colour performance with low ink consumption.

# **Optimized Drying Time**

- Facilitates high speed printing with high colorant load.
- No wet cockling issues with low gsm transfer papers.
- Works with all types of sublimation transfer papers.